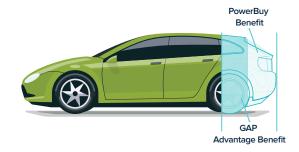

GAP Advantage with PowerBuy can pay up to the remaining balance of your auto loan after an insurance payout, protecting you from financial loss. Unlike traditional GAP, this program has the added benefit of providing you with a set allowance toward financing a replacement vehicle with us—getting you back on the road!

#### Loan Balance

Funds Toward a Replacement Vehicle

GAP Advantage with PowerBuy is available for most new and used personal vehicles. Talk to a representative about possible exclusions.