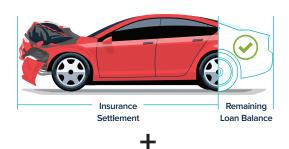

## COVERED BY GAP ADVANTAGE WITH POWERBUY

Your auto investment is covered, and additional funds are available to apply toward a replacement vehicle.

#### Loan Balance

Funds Toward a Replacement Vehicle

GAP Advantage with PowerBuy is available for most new and used personal vehicles. Talk to a representative about possible exclusions.